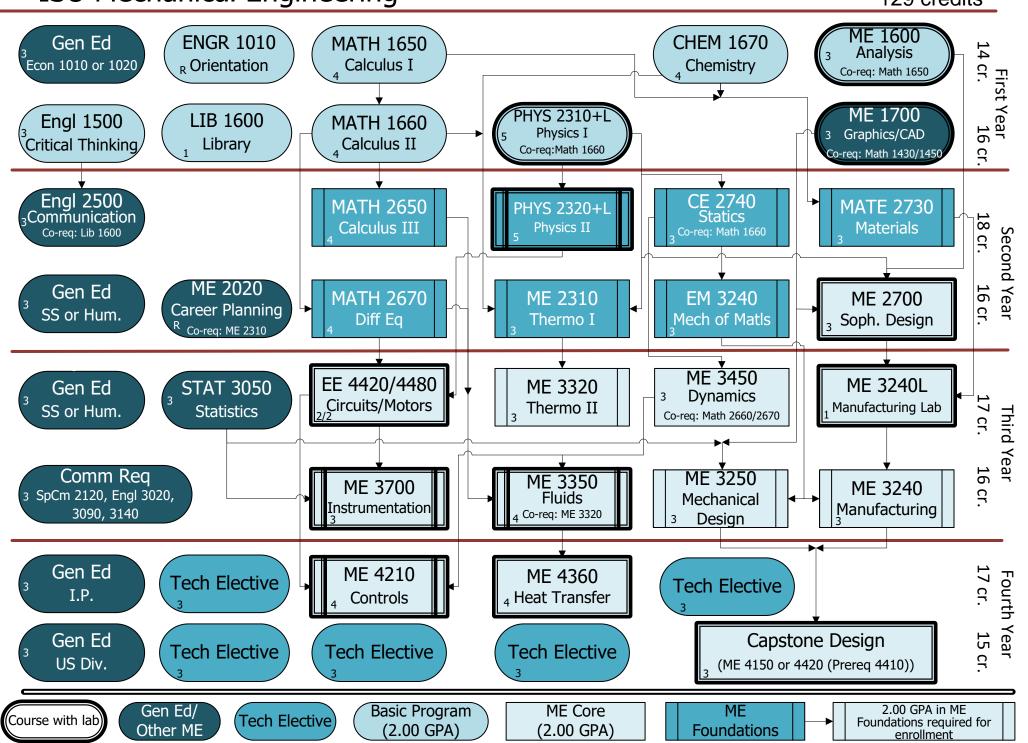

#### **Degree Planning Resources:**

- https://www.me.iastate.edu/degree-planning/
  - Flowcharts
  - Explanations for Basic Program and Foundations Requirements
  - Approved General Education Courses
  - Approved Tech Elective Courses