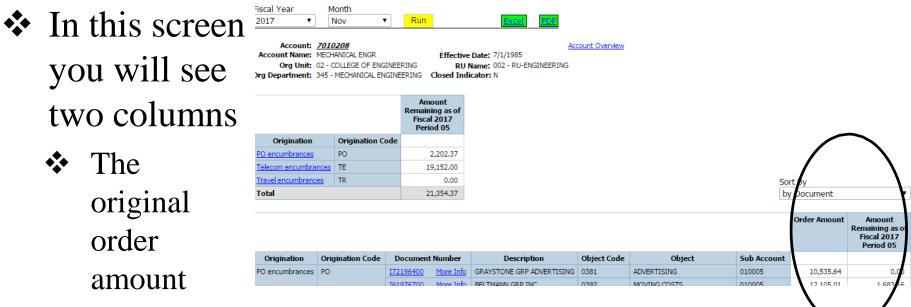

This will
 bring you to
 your financial
 report for the
 selected
 account

 You can find your free balance for each Month

| Object Summary by C                                                                                                                                                                         | Consolidation                                                                                                                                                                                      |                                                                                                                          | Sub                                                                                                                                                | Fund Group                                                                                                          |                                                                                                              |                                                                                     |                                                                                                  | Fund                                                                                                    | Group                                                                       |                                                                             |                                                                             |                                                                             |
|---------------------------------------------------------------------------------------------------------------------------------------------------------------------------------------------|----------------------------------------------------------------------------------------------------------------------------------------------------------------------------------------------------|--------------------------------------------------------------------------------------------------------------------------|----------------------------------------------------------------------------------------------------------------------------------------------------|---------------------------------------------------------------------------------------------------------------------|--------------------------------------------------------------------------------------------------------------|-------------------------------------------------------------------------------------|--------------------------------------------------------------------------------------------------|---------------------------------------------------------------------------------------------------------|-----------------------------------------------------------------------------|-----------------------------------------------------------------------------|-----------------------------------------------------------------------------|-----------------------------------------------------------------------------|
| Object Summary by L                                                                                                                                                                         | evel                                                                                                                                                                                               |                                                                                                                          | All S                                                                                                                                              | Sub Fund Gro                                                                                                        | oups                                                                                                         |                                                                                     |                                                                                                  | All                                                                                                     | Fund Groups                                                                 | 5                                                                           |                                                                             | •                                                                           |
| Object Summary by C                                                                                                                                                                         | Object                                                                                                                                                                                             |                                                                                                                          | GEN                                                                                                                                                | UNIV OTH                                                                                                            | ER                                                                                                           |                                                                                     |                                                                                                  |                                                                                                         |                                                                             |                                                                             |                                                                             |                                                                             |
| Account List by RU                                                                                                                                                                          |                                                                                                                                                                                                    |                                                                                                                          |                                                                                                                                                    |                                                                                                                     |                                                                                                              |                                                                                     |                                                                                                  |                                                                                                         |                                                                             |                                                                             |                                                                             |                                                                             |
| Account List by Sub F                                                                                                                                                                       |                                                                                                                                                                                                    |                                                                                                                          |                                                                                                                                                    |                                                                                                                     |                                                                                                              |                                                                                     |                                                                                                  | -                                                                                                       |                                                                             |                                                                             |                                                                             |                                                                             |
| Account List by Depar<br>Account List by Role                                                                                                                                               | rtment                                                                                                                                                                                             |                                                                                                                          | Org                                                                                                                                                | Unit                                                                                                                |                                                                                                              |                                                                                     |                                                                                                  | Reso                                                                                                    | ource Unit                                                                  |                                                                             |                                                                             |                                                                             |
| Labor and Object Cor                                                                                                                                                                        | colidation Sun                                                                                                                                                                                     |                                                                                                                          | All C                                                                                                                                              | Org Units                                                                                                           |                                                                                                              |                                                                                     |                                                                                                  | ▼ All                                                                                                   | Resource Un                                                                 | nits                                                                        |                                                                             | •                                                                           |
| Multi Year Summary                                                                                                                                                                          | ISORICATION SUN                                                                                                                                                                                    | inary                                                                                                                    | Org                                                                                                                                                | Department                                                                                                          |                                                                                                              |                                                                                     |                                                                                                  | Acco                                                                                                    | ount                                                                        |                                                                             |                                                                             |                                                                             |
| Encumbrance Trackin                                                                                                                                                                         | a                                                                                                                                                                                                  |                                                                                                                          | All C                                                                                                                                              | Org Departm                                                                                                         | nents                                                                                                        |                                                                                     |                                                                                                  | 701                                                                                                     | 0208 - MECI                                                                 | HANICAL EN                                                                  | NGR                                                                         | •                                                                           |
| Org Unit: 02 - CC                                                                                                                                                                           | LLEGE OF ENG                                                                                                                                                                                       |                                                                                                                          | Expiration [                                                                                                                                       |                                                                                                                     | 5                                                                                                            |                                                                                     | cumbrance De<br>Encumbrance                                                                      |                                                                                                         |                                                                             |                                                                             |                                                                             |                                                                             |
| Org Unit: 02 - CC                                                                                                                                                                           | OLLEGE OF ENG<br>IECHANICAL EN                                                                                                                                                                     | GINEERING                                                                                                                | Expiration I<br>Closed Indic                                                                                                                       | Date:<br>ator: N                                                                                                    |                                                                                                              | Pre                                                                                 | e-Encumbranc                                                                                     | e Detail                                                                                                | MAD 2017                                                                    | APD 2017                                                                    | MAY 2017                                                                    | 1UNE 2017                                                                   |
| Org Unit: 02 - CC<br>g Department: 345 - M                                                                                                                                                  | DLLEGE OF ENG<br>IECHANICAL EN                                                                                                                                                                     | IGINEERING<br>AUG. 2016                                                                                                  | Expiration I<br>Closed Indic<br>SEPT. 2016                                                                                                         | Date:<br>ator: N<br>OCT. 2016                                                                                       | NOV. 2016                                                                                                    | Pre                                                                                 | JAN. 2017                                                                                        | FEB. 2017                                                                                               |                                                                             |                                                                             |                                                                             | JUNE 2017                                                                   |
| Org Unit: 02 - CC<br>g Department: 345 - M<br>alance Forward                                                                                                                                | ULLEGE OF ENG<br>IECHANICAL EN<br>JULY 2016<br>0.00                                                                                                                                                | GINEERING<br>AUG. 2016<br>639,750.37                                                                                     | Expiration I<br>Closed Indic<br>SEPT. 2016<br>473,858.31                                                                                           | Date:<br>ator: N<br>OCT. 2016<br>439,344.03                                                                         | <b>NOV. 2016</b><br>99,004.64                                                                                | Pre<br>DEC. 2016<br>81,095.17                                                       | JAN. 2017<br>81,095.17                                                                           | FEB. 2017<br>81,095.17                                                                                  | 81,095.17                                                                   | 81,095.17                                                                   | 81,095.17                                                                   | 81,095.17                                                                   |
| Org Unit: 02 - CC<br>g Department: 345 - M<br>alance Forward<br>Receipts                                                                                                                    | JULY 2016                                                                                                                                                                                          | AUG. 2016<br>639,750.37<br>0.00                                                                                          | Expiration I<br>Closed Indic<br>SEPT. 2016<br>473,858.31<br>0.00                                                                                   | Date:<br>ator: N<br>OCT. 2016<br>439,344.03<br>0.00                                                                 | NOV. 2016<br>99,004.64<br>0.00                                                                               | DEC. 2016<br>81,095.17<br>0.00                                                      | JAN. 2017<br>81,095.17<br>0.00                                                                   | FEB. 2017<br>81,095.17<br>0.00                                                                          | 81,095.17<br>0.00                                                           | 81,095.17<br>0.00                                                           | 81,095.17<br>0.00                                                           | 81,095.17<br>0.00                                                           |
| Org Unit: 02 - CC<br>g Department: 345 - M<br>alance Forward<br>Receipts<br>Transfers In                                                                                                    | ULLEGE OF ENC<br>IECHANICAL EN<br>JULY 2016<br>0.00<br>0.00<br>672,741.32                                                                                                                          | AUG. 2016<br>639,750.37<br>0.00<br>12,159.76                                                                             | Expiration I<br>Closed Indic<br>SEPT. 2016<br>473,858.31<br>0.00<br>198,087.33                                                                     | Date:<br>ator: N<br>OCT. 2016<br>439,344.03<br>0.00<br>593,280.02                                                   | <b>NOV. 2016</b><br>99,004.64                                                                                | Pre<br>PEC. 2016<br>81,095.17<br>0.00<br>0.00                                       | JAN. 2017<br>81,095.17                                                                           | FEB. 2017<br>81,095.17<br>0.00<br>0.00                                                                  | 81,095.17                                                                   | 81,095.17<br>0.00<br>0.00                                                   | 81,095.17                                                                   | 81,095.17                                                                   |
| Org Unit: 02 - CC<br>g Department: 345 - M<br>alance Forward<br>Receipts<br>Transfers In<br>Revenue Total                                                                                   | ULLEGE OF ENC<br>IECHANICAL EN<br>JULY 2016<br>0.00<br>0.00<br>672,741.32<br>672,741.32                                                                                                            | AUG. 2016<br>639,750.37<br>0.00<br>12,159.76<br>12,159.76                                                                | Expiration I<br>Closed Indic<br>5EPT. 2016<br>473,858.31<br>0.00<br>198,087.33<br>198,087.33                                                       | Oct. 2016<br>439,344.03<br>0.00<br>593,280.02<br>593,280.02                                                         | NOV. 2016<br>99,004.64<br>0.00<br>43.57<br>43.57                                                             | Pre<br>Pre<br>Pre<br>81,095.17<br>0.00<br>0.00<br>0.00                              | JAN. 2017           81,095.17           0.00           0.00           0.00                       | FEB. 2017<br>81,095.17<br>0.00<br>0.00<br>0.00                                                          | 81,095.17<br>0.00<br>0.00<br>0.00                                           | 81,095.17<br>0.00<br>0.00<br>0.00                                           | 81,095.17<br>0.00<br>0.00<br>0.00                                           | 81,095.17<br>0.00<br>0.00<br>0.00                                           |
| Org Unit: 02 - CC<br>g Department: 345 - M<br>alance Forward<br>Receipts<br>Transfers In                                                                                                    | ULLEGE OF ENC<br>IECHANICAL EN<br>JULY 2016<br>0.00<br>0.00<br>672,741.32                                                                                                                          | AUG. 2016<br>639,750.37<br>0.00<br>12,159.76                                                                             | Expiration I<br>Closed Indic<br>473,858.31<br>0.00<br>198,087.33<br>198,087.33<br>34,662.38                                                        | Oct. 2016<br>439,344.03<br>0.00<br>593,280.02<br>593,280.02<br>(64,583.77)                                          | NOV. 2016<br>99,004.64<br>0.00<br>43.57                                                                      | Pre<br>PEC. 2016<br>81,095.17<br>0.00<br>0.00                                       | JAN. 2017<br>81,095.17<br>0.00<br>0.00                                                           | FEB. 2017<br>81,095.17<br>0.00<br>0.00                                                                  | 81,095.17<br>0.00<br>0.00                                                   | 81,095.17<br>0.00<br>0.00                                                   | 81,095.17<br>0.00<br>0.00                                                   | 81,095.17<br>0.00<br>0.00                                                   |
| Org Unit: 02 - 00<br>g Department: 345 - M<br>alance Forward<br>Receipts<br>Transfers In<br>Revenue Total<br>Expenditures<br>Transfers Out                                                  | JULEGE OF ENC<br>IECHANICAL EN<br>0.00<br>0.00<br>672,741.32<br>672,741.32<br>32,990.95<br>0.00                                                                                                    | AUG. 2016<br>639,750.37<br>0.00<br>12,159.76<br>12,159.76<br>178,051.82<br>0.00                                          | Expiration I<br>Closed Indic<br>473,858.31<br>0.00<br>198,087.33<br>198,087.33<br>34,662.38<br>197,939.23                                          | Oct. 2016<br>439,344.03<br>0.00<br>593,280.02<br>593,280.02<br>(64,583.77)<br>998,203.18                            | NOV. 2016<br>99,004.64<br>0.00<br>43.57<br>43.57<br>17,953.04<br>0.00                                        | Pre<br>Pre<br>Pre<br>81,095.17<br>0.00<br>0.00<br>0.00<br>0.00<br>0.00              | JAN. 2017<br>81,095.17<br>0.00<br>0.00<br>0.00<br>0.00                                           | FEB. 2017<br>81,095.17<br>0.00<br>0.00<br>0.00<br>0.00                                                  | 81,095.17<br>0.00<br>0.00<br>0.00<br>0.00                                   | 81,095.17<br>0.00<br>0.00<br>0.00<br>0.00                                   | 81,095.17<br>0.00<br>0.00<br>0.00<br>0.00                                   | 81,095.17<br>0.00<br>0.00<br>0.00<br>0.00                                   |
| Org Unit: 02 - 00<br>g Department: 345 - M<br>alance Forward<br>Receipts<br>Transfers In<br>Revenue Total<br>Expenditures<br>Transfers Out<br>Expenses Total                                | JULEGE OF ENC<br>IECHANICAL EN<br>0.00<br>0.00<br>672,741.32<br>672,741.32<br>32,990.95<br>0.00                                                                                                    | AUG. 2016<br>639,750.37<br>0.00<br>12,159.76<br>12,159.76<br>178,051.82                                                  | Expiration I<br>Closed Indic<br>473,858.31<br>0.00<br>198,087.33<br>198,087.33<br>34,662.38                                                        | Oct. 2016<br>439,344.03<br>0.00<br>593,280.02<br>593,280.02<br>(64,583.77)                                          | NOV. 2016<br>99,004.64<br>0.00<br>43.57<br>43.57<br>17,953.04                                                | Pre<br>PDEC. 2016<br>81,095.17<br>0.00<br>0.00<br>0.00<br>0.00<br>0.00              | JAN. 2017<br>81,095.17<br>0.00<br>0.00<br>0.00<br>0.00<br>0.00                                   | FEB. 2017<br>81,095.17<br>0.00<br>0.00<br>0.00<br>0.00<br>0.00                                          | 81,095.17<br>0.00<br>0.00<br>0.00<br>0.00<br>0.00                           | 81,095.17<br>0.00<br>0.00<br>0.00<br>0.00<br>0.00                           | 81,095.17<br>0.00<br>0.00<br>0.00<br>0.00<br>0.00                           | 81,095.17<br>0.00<br>0.00<br>0.00<br>0.00<br>0.00                           |
| Org Unit: 02 - 00<br>g Department: 345 - M<br>alance Forward<br>Receipts<br>Transfers In<br>Revenue Total<br>Expenditures<br>Transfers Out<br>Expenses Total                                | JULEGE OF ENCHECHANICAL EN           JULY 2016           0.00           0.00           672,741.32           672,741.32           32,990.95           0.00           32,990.95           639,750.37 | AUG. 2016<br>639,750.37<br>0.00<br>12,159.76<br>12,159.76<br>178,051.82<br>0.00<br>178,051.82                            | Expiration of Closed India<br>SEPT. 2016<br>473,858.31<br>0.00<br>198,087.33<br>198,087.33<br>34,662.38<br>197,939.23<br>232,601.61                | Oct. 2016<br>439,344.03<br>0.00<br>593,280.02<br>(64,583.77)<br>998,203.18<br>933,619.41                            | NOV. 2016<br>99,004.64<br>0.00<br>43.57<br>43.57<br>17,953.04<br>0.00<br>17,953.04                           | Pre<br>Pre<br>81,095.17<br>0.00<br>0.00<br>0.00<br>0.00<br>0.00<br>0.00<br>0.00     | JAN. 2017<br>81,095.17<br>0.00<br>0.00<br>0.00<br>0.00<br>0.00<br>0.00<br>0.00                   | FEB. 2017<br>81,095.17<br>0.00<br>0.00<br>0.00<br>0.00<br>0.00<br>0.00<br>0.00                          | 81,095.17<br>0.00<br>0.00<br>0.00<br>0.00<br>0.00<br>0.00                   | 81,095.17<br>0.00<br>0.00<br>0.00<br>0.00<br>0.00<br>0.00                   | 81,095.17<br>0.00<br>0.00<br>0.00<br>0.00<br>0.00<br>0.00                   | 81,095.17<br>0.00<br>0.00<br>0.00<br>0.00<br>0.00<br>0.00                   |
| Org Unit: 02 - 00<br>g Department: 345 - M<br>balance Forward<br>Receipts<br>Transfers In<br>Revenue Total<br>Expenditures<br>Transfers Out<br>Expenses Total<br>ash Balance<br>Encumbrance | JULEGE OF ENCHECHANICAL EN           JULY 2016           0.00           0.00           672,741.32           672,741.32           32,990.95           0.00           32,990.95           639,750.37 | AUG. 2016<br>639,750.37<br>0.00<br>12,159.76<br>12,159.76<br>178,051.82<br>0.00<br>178,051.82<br>473,858.31              | Expiration I<br>Closed India<br>473,858.31<br>0.00<br>198,087.33<br>198,087.33<br>34,662.38<br>197,939.23<br>232,601.61<br>439,344.03              | Oct. 2016<br>439,344.03<br>0.00<br>593,280.02<br>593,280.02<br>(64,583.77)<br>998,203.18<br>933,619.41<br>99,004.64 | NOV. 2016<br>99,004.64<br>0.00<br>43.57<br>43.57<br>17,953.04<br>0.00<br>17,953.04<br>81,095.17              | Pre<br>81,095.17<br>0.00<br>0.00<br>0.00<br>0.00<br>0.00<br>81,095.17               | 3AN. 2017<br>81,095.17<br>0.00<br>0.00<br>0.00<br>0.00<br>0.00<br>0.00<br>81,095.17              | FEB. 2017<br>81,095.17<br>0.00<br>0.00<br>0.00<br>0.00<br>0.00<br>0.00<br>81,095.17                     | 81,095.17<br>0.00<br>0.00<br>0.00<br>0.00<br>0.00<br>81,095.17              | 81,095.17<br>0.00<br>0.00<br>0.00<br>0.00<br>0.00<br>81,095.17              | 81,095.17<br>0.00<br>0.00<br>0.00<br>0.00<br>0.00<br>81,095.17              | 81,095.17<br>0.00<br>0.00<br>0.00<br>0.00<br>0.00<br>0.00<br>81,095.17      |
| rg Department: 345 - M<br>Balance Forward<br>Receipts<br>Transfers In<br>Revenue Total<br>Expenditures<br>Transfers Out<br>Expenses Total<br>Cash Balance                                   | ULLEGE OF ENC<br>IECHANICAL EN<br>JULY 2016<br>0.00<br>0.00<br>672,741.32<br>672,741.32<br>32,990.95<br>0.00<br>32,990.95<br>639,750.37<br>170,369.53                                              | AUG. 2016<br>639,750.37<br>0.00<br>12,159.76<br>12,159.76<br>178,051.82<br>0.00<br>178,051.82<br>473,858.31<br>25,672.37 | Expiration I<br>Closed India<br>473,858.31<br>0.00<br>198,087.33<br>198,087.33<br>34,662.38<br>197,939.23<br>232,601.61<br>439,344.03<br>23,415.37 | Oct. 2016<br>439,344.03<br>0.00<br>593,280.02<br>(64,583.77)<br>998,203.18<br>933,619.41<br>99,004.64<br>31,890.01  | NOV. 2016<br>99,004.64<br>0.00<br>43.57<br>43.57<br>17,953.04<br>0.00<br>17,953.04<br>81,095.17<br>21,354.37 | Pres<br>81,095.17<br>0.00<br>0.00<br>0.00<br>0.00<br>0.00<br>81,095.17<br>21,354.37 | 3AN. 2017<br>81,095.17<br>0.00<br>0.00<br>0.00<br>0.00<br>0.00<br>0.00<br>81,095.17<br>21,354.37 | <b>FEB. 2017</b><br>81,095.17<br>0.00<br>0.00<br>0.00<br>0.00<br>0.00<br>0.00<br>81,095.17<br>21,354.37 | 81,095.17<br>0.00<br>0.00<br>0.00<br>0.00<br>0.00<br>81,095.17<br>21,354.37 | 81,095.17<br>0.00<br>0.00<br>0.00<br>0.00<br>0.00<br>81,095.17<br>21,354.37 | 81,095.17<br>0.00<br>0.00<br>0.00<br>0.00<br>0.00<br>81,095.17<br>21,354.37 | 81,095.17<br>0.00<br>0.00<br>0.00<br>0.00<br>0.00<br>81,095.17<br>21,354.37 |