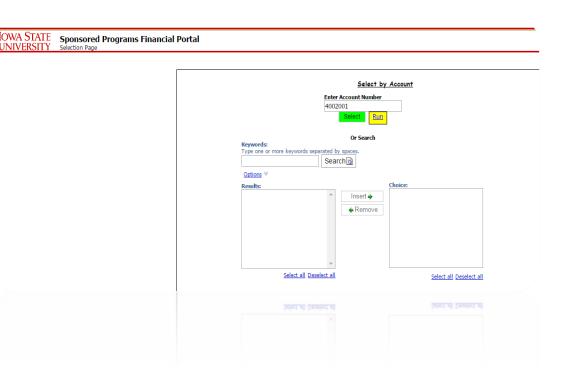

- Starting with the Financial Summary report:
- After you click on
   "Financial Summary reports" you will be brought to this screen
- This is where you
   can enter your 7
   digit account
   number

\*note if you attempt to enter a grant account (4XX, Excluding 497 or 490 it will not allow the account number

- Enter your 7
   digit account
   number in the
   box
- Hit Select
- This will populate a similar screen with a new option to "Run"

IOWA STATE UNIVERSITY

Select

Select Run

\*note if you attempt to enter a grant account (4XX, Excluding 497 or 490 it will not allow the account number