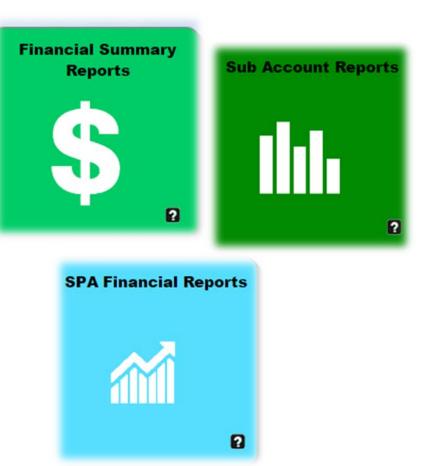

## **Financial Report Portal**

- You will only use three applications in this reporting portal
- Financial Summary
  - Non-Grant Accounts (7 Digits long)
- Sub Accounts
  - Non-Grant Accounts (13 Digits long)
- SPA Summary
  - Grants (4XX, Excluding 497\* or 490)

\*497 Account Balances can only be accessed by the department fiscal coordinator, due to additional training requirements

Financial Summary
 <u>Reports</u> are for any
 account that does not
 require a subaccount

Sub Account Reports are used to find the balance in a subaccount

Financial Summary Account level Example: 701-02-08

Sub Account Report Sub Account Examples: 701-02-08-01-0000 701-02-08-02-0001 701-02-08-99-9999