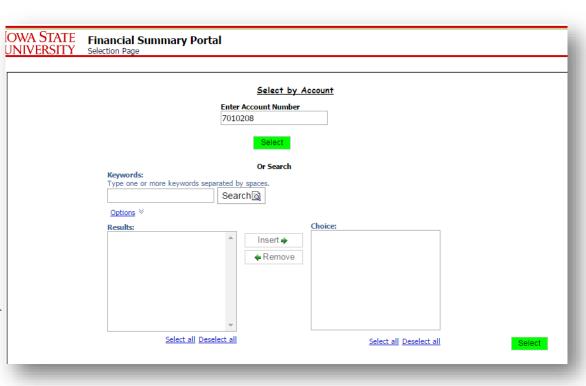

- Starting with the Financial Summary report:
- After you click on
   "Financial Summary reports" you will be brought to this screen
- This is where you
   can enter your 7
   digit account
   number

\*note if you attempt to enter a grant account (4XX, Excluding 497 or 490 it will not allow the account number

- Enter your 7
   digit account
   number in the
   box
- Hit Select
- This will populate a similar screen with a new option to "Run"

IOWA STATE UNIVERSITY

Select

Select Run

\*note if you attempt to enter a grant account (4XX, Excluding 497 or 490 it will not allow the account number