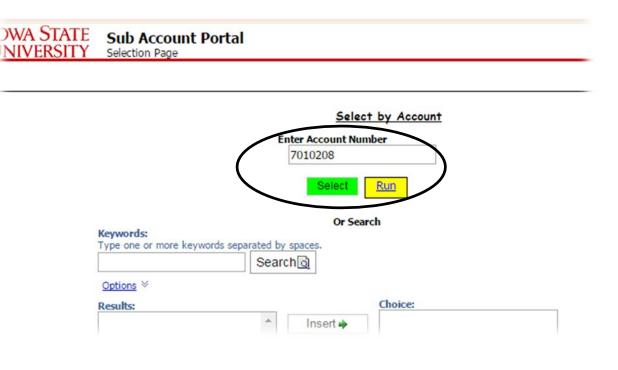

Sub Account Reports are used to find the balance in a subaccount

Financial Summary Account level Example: 701-02-08

Sub Account Report Sub Account Examples: 701-02-08-01-0000 701-02-08-02-0001 701-02-08-99-9999

- Enter your 7
   digit account
   number in the
   box
- Hit Select
- This will populate a similar screen with a new option to "Run"

IOWA STATE UNIVERSITY

Select

Select Run

\*note if you attempt to enter a grant account (4XX, Excluding 497 or 490 it will not allow the account number