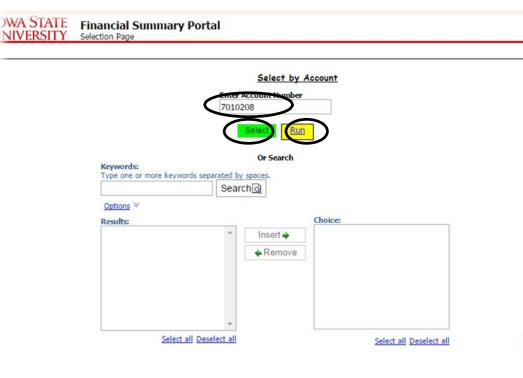

- Starting with the Financial Summary report:
- After you click on
   "Financial Summary reports" you will be brought to this screen
- This is where you
   can enter your 7
   digit account
   number

\*note if you attempt to enter a grant account (4XX, Excluding 497 or 490 it will not allow the account number

- Enter your 7
   digit account
   number in the
   box
- Hit Select
- This will populate a similar screen with a new option to "Run"

IOWA STATE UNIVERSITY

Select

Select Run

\*note if you attempt to enter a grant account (4XX, Excluding 497 or 490 it will not allow the account number